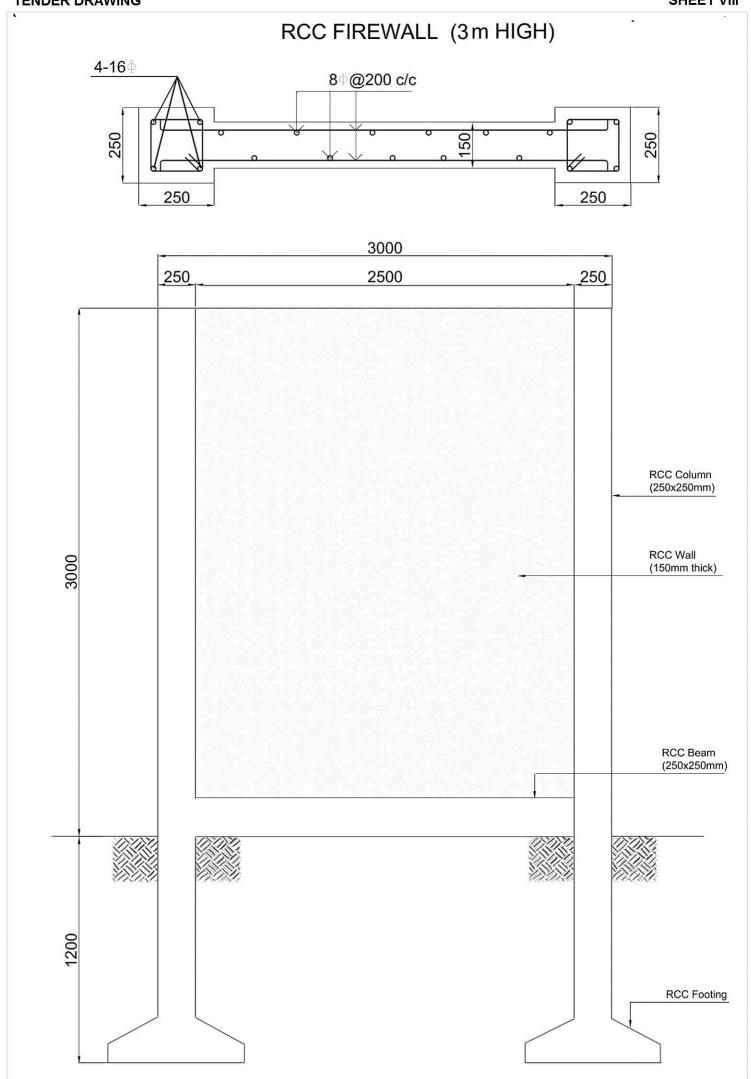

## STREET LIGHT POLE & FOUNDATION DETAIL



TENDER DRAWING SHEET III

## DRAWING SHOWING DIMENSION FOR PIPE EARTHING FOR SUB-STATION



Cover
Cement Concrete 1:2:4

MS Flat 50x80mm welded to
GI Pipe GL

GI

Funnel

Brick wall

Alternate layer fo charcoal an Bentonite powder mixed with mud/soil.

Alternate well with mud/soil.

Cover

Cement Concrete 1:2:4

Alternate layer fo charcoal an Bentonite powder mixed with mud/soil.

**PLAN & SECTION** 

SCALE: NTS

TENDER DRAWING SHEET IV

## DRAWING SHOWING DIMENSION FOR ROD EARTHING FOR SUB-STATION Plain Cement Concrete(75mm) Extension to **Equiptment Earthing** Welded to MS Flat 50X8mm GI Rod 32mm dia SCALE:- NTS

TENDER DRAWING SHEET V



TENDER DRAWING SHEET VI



TENDER DRAWING SHEET VII



TENDER DRAWING SHEET VIII