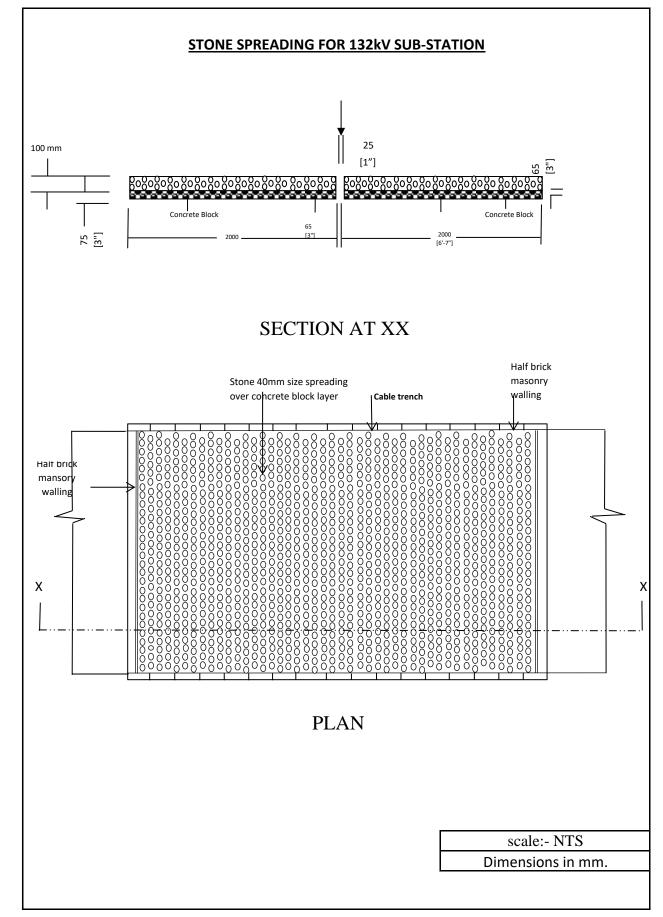

## STREET LIGHT POLE & FOUNDATION DETAIL



TENDER DRAWING SHEET III

## DRAWING SHOWING DIMENSION FOR PIPE EARTHING FOR SUB-STATION



Cover
Cement Concrete 1:2:4

MS Flat 50x80mm welded to
GI Pipe GL

GI

Funnel

Brick wall

Alternate layer fo charcoal an Bentonite powder mixed with mud/soil.

Alternate well with mud/soil.

Cover

Cement Concrete 1:2:4

Alternate layer fo charcoal an Bentonite powder mixed with mud/soil.

**PLAN & SECTION** 

SCALE: NTS

TENDER DRAWING SHEET IV

## DRAWING SHOWING DIMENSION FOR ROD EARTHING FOR SUB-STATION Plain Cement Concrete(75mm) Extension to **Equiptment Earthing** Welded to MS Flat 50X8mm GI Rod 32mm dia SCALE:- NTS

TENDER DRAWING SHEET V



TENDER DRAWING SHEET VI



TENDER DRAWING SHEET VII



TENDER DRAWING SHEET VIII