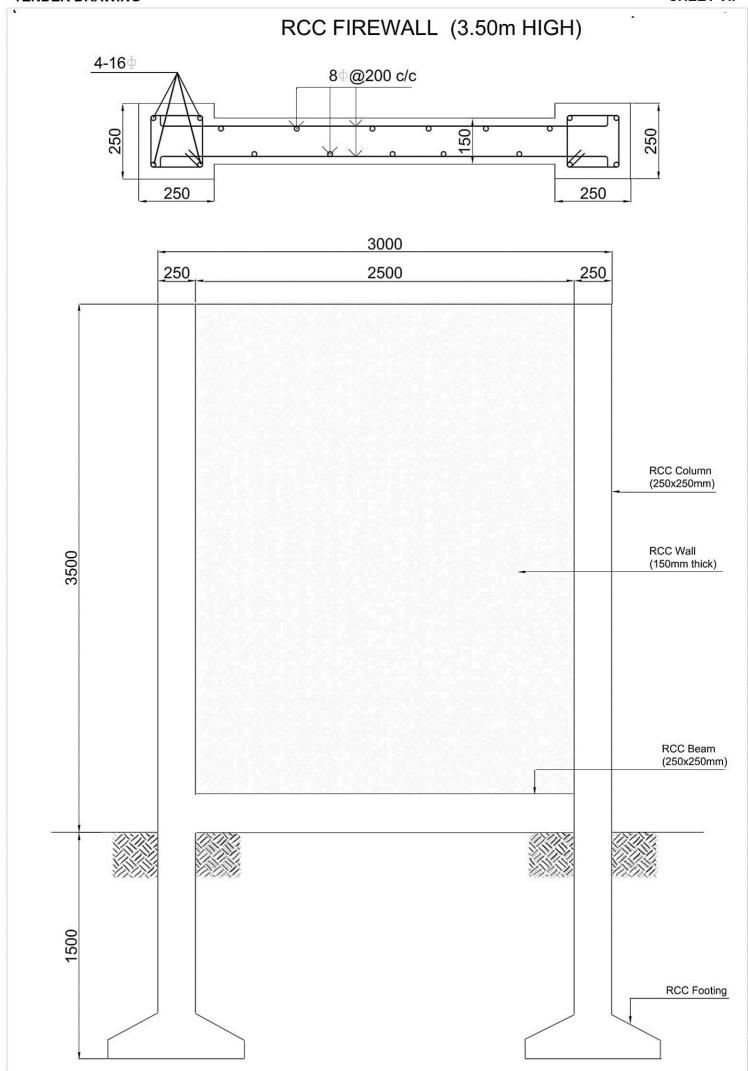

## STREET LIGHT POLE & FOUNDATION DETAIL



TENDER DRAWING SHEET III

## DRAWING SHOWING DIMENSION FOR PIPE EARTHING FOR SUB-STATION



Cover
Cement Concrete 1:2:4

MS Flat 50x80mm welded to
GI Pipe GL

GI

Funnel

Brick wall

Alternate layer fo charcoal an Bentonite powder mixed with mud/soil.

Alternate well with mud/soil.

Cover

Cement Concrete 1:2:4

Alternate layer fo charcoal an Bentonite powder mixed with mud/soil.

**PLAN & SECTION** 

SCALE: NTS

TENDER DRAWING SHEET IV

## DRAWING SHOWING DIMENSION FOR ROD EARTHING FOR SUB-STATION Plain Cement Concrete(75mm) Extension to **Equiptment Earthing** Welded to MS Flat 50X8mm GI Rod 32mm dia SCALE:- NTS

TENDER DRAWING SHEET V



TENDER DRAWING SHEET VI



TENDER DRAWING SHEET VII



TENDER DRAWING SHEET VIII