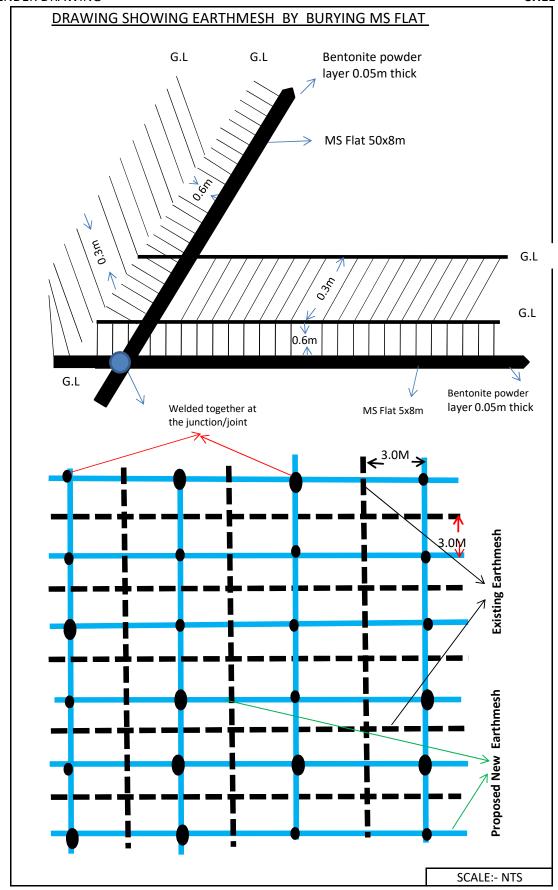

## STREET LIGHT POLE & FOUNDATION DETAIL



TENDER DRAWING SHEET III

## DRAWING SHOWING DIMENSION FOR PIPE EARTHING FOR SUB-STATION



Cover
Cement Concrete 1:2:4

MS Flat 50x80mm welded to
GI Pipe GL

GI

Funnel

Brick wall

Alternate layer fo charcoal an Bentonite powder mixed with mud/soil.

Alternate well with mud/soil.

Cover

Cement Concrete 1:2:4

Alternate layer fo charcoal an Bentonite powder mixed with mud/soil.

**PLAN & SECTION** 

SCALE: NTS

TENDER DRAWING SHEET IV

## DRAWING SHOWING DIMENSION FOR ROD EARTHING FOR SUB-STATION Plain Cement Concrete(75mm) Extension to **Equiptment Earthing** Welded to MS Flat 50X8mm GI Rod 32mm dia SCALE:- NTS

TENDER DRAWING SHEET V



TENDER DRAWING SHEET VI



TENDER DRAWING SHEET VII



TENDER DRAWING SHEET VIII