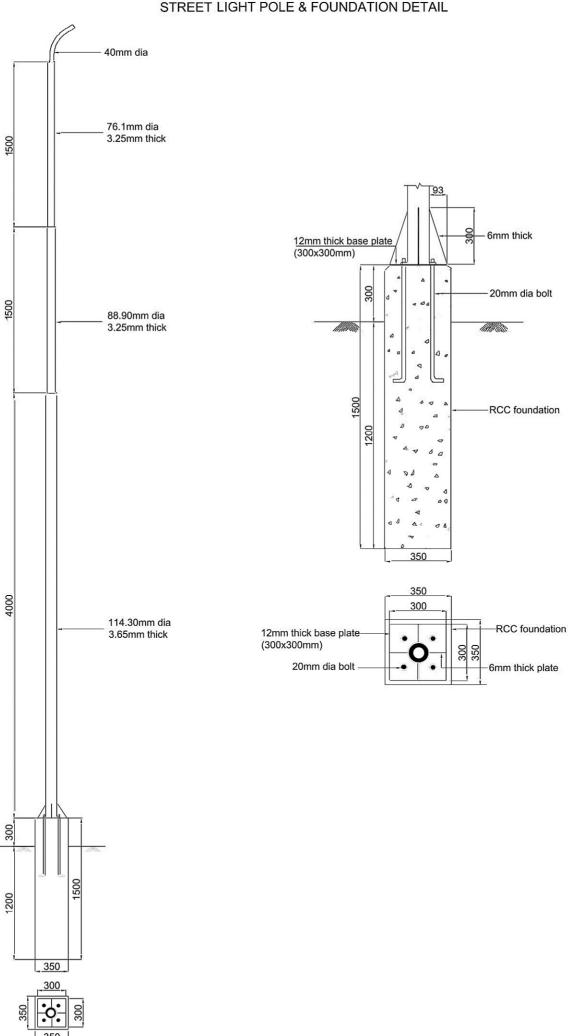

## STREET LIGHT POLE & FOUNDATION DETAIL



TENDER DRAWING SHEET III

## DRAWING SHOWING DIMENSION FOR PIPE EARTHING FOR SUB-STATION



Cover
Cement Concrete 1:2:4

MS Flat 50x80mm welded to
GI Pipe GL

GI

Funnel

Brick wall

Alternate layer fo charcoal an Bentonite powder mixed with mud/soil.

Alternate well with mud/soil.

Cover

Cement Concrete 1:2:4

Alternate layer fo charcoal an Bentonite powder mixed with mud/soil.

**PLAN & SECTION** 

SCALE: NTS

TENDER DRAWING SHEET IV

## DRAWING SHOWING DIMENSION FOR ROD EARTHING FOR SUB-STATION Plain Cement Concrete(75mm) Extension to **Equiptment Earthing** Welded to MS Flat 50X8mm GI Rod 32mm dia SCALE:- NTS

TENDER DRAWING SHEET V



TENDER DRAWING SHEET VI



TENDER DRAWING SHEET VII



TENDER DRAWING SHEET VIII