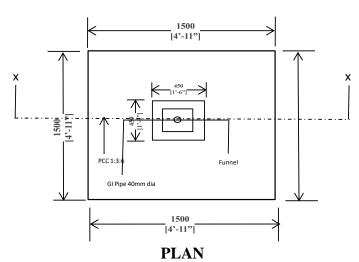

## DRAWING SHOWING DIMENSION FOR PIPE EARTHING FOR SUB-STATION

Cover
Cement Concrete 1:2:4

MS Flat 50x80mm welded to
GI Pipe GL

GI

Funnel

Brick wall

Alternate layer fo charcoal an Bentonite powder mixed with mud/soil.

Alternate well with mud/soil.

Cover

Cement Concrete 1:2:4

Alternate layer fo charcoal an Bentonite powder mixed with mud/soil.

**PLAN & SECTION** 

SCALE: NTS

TENDER DRAWING SHEET IV